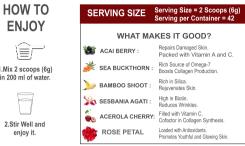

### NUTRITION FACTS APPROX PER 100g 6g %RDA\* NUTRIENTS

17.3 0.46 0.07 3.73 0.56 0.00 15.1 40.0 70.0 38.0 0.20 0.75% 0.77% 0.24% \*\* 50.4% 100% \*\* 1.81% 0.01%

1.Mix 2 scoops (6g) in 200 ml of water.

enjoy it.

## HOW TO **ENJOY**

2.Stir Well and enjoy it.

FOR YOUTHFUL

SKIN

Eat 3-4 Servings of Fruits and Vaggies Daily.

Drink 3-4 Liters of Water Daily.

Meditate and Exercise for 30 Minutes Daily.

## WHAT MAKES IT GOOD?

MAMBOO SHOOT :

SESBANIA AGATI : High in Biotin.
Reduces Wrinkles.
ACEROLA CHERRY: Filled with Vitamin C.
Cofactor in Collagen Synthesis. ROSE PETAL Loaded with Antioxidants.
Promotes Youthful and Glowing Skin.